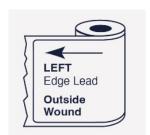

• Roll winding: Printing on the outside, when unwinding the left part of the print is released.