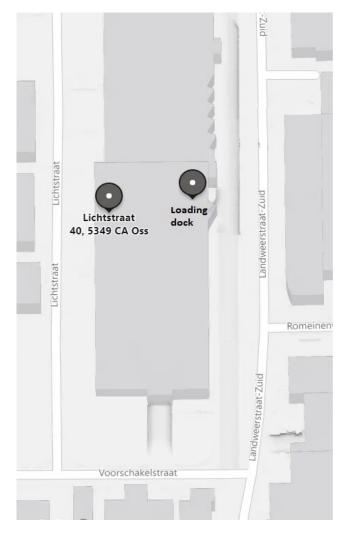

The goods can be delivered during the opening hours of the warehouse. These are from 8 a.m. to 3 p.m.

The dock is located on the backside of Lichtstraat 40. Phone number warehouse: +31 (0)6 111 756 35

- Each shipment must be delivered by the carrier in good condition. If the warehouse manager is in doubt about the condition in which the goods are delivered, he will contact the General support department. They will contact the client. After consultation, a decision will be made about whether to accept or return the goods in question. The warehouse manager will take photos of such shipments and annotate the freight documentation.
- Each shipment must be accompanied by a bill of lading / CMR and a specified packing slip. If a shipment does not have a packing slip, we cannot accept the shipment.
- The following must be stated on the packing slip:
  - 1. Supplier
  - 2. Item number(s) of the product
  - 3. Description of the product
  - 4. Number of pieces per product
  - 5. Number of packages & pallets
  - 6. Specification which article numbers are on which pallet
- The following must be stated on the consignment note:
  - 1. Carrier
  - 2. License plate or truck number
  - 3. Supplier
  - 4. Number of packages & pallets
  - 5. Date and initials

Lichtstraat 40 5349 CA Oss The Netherlands +31 (0)412 480 352 info@interfilling.com