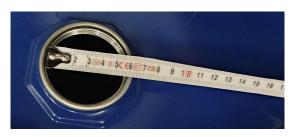

#### All Bulk is equipped with:

- Expiration date
- Production date
- Batch number
- · (Dutch) MSDS
- Possibly LOT number or reference number
- Barrels have an opening with a diameter of 6 cm.
- IBCs are equipped with an S60 x 6 connection at the bottom.