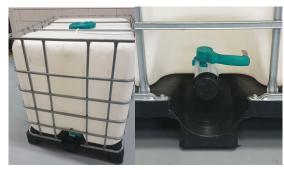

#### Packaging Conditions:

- Jerry cans maximum 5 liters
- Buckets maximum 5 liters
- Barrels maximum 200 liters
- IBC maximum 1000 litres

#### All Bulk is equipped with:

- Expiration date
- Production date
- Batch number
- · (Dutch) MSDS
- Possibly LOT number or reference number
- Barrels have an opening with a diameter of 6 cm.
- IBCs are equipped with an S60 x 6 connection at the bottom.