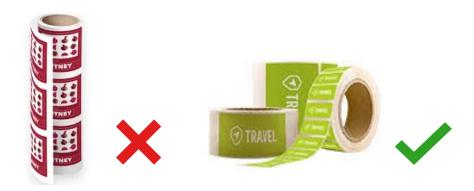

## Label Roll Requirements

- It is important that the labels are supplied as described below:
  - Label size: Max. width 105 mm, Max height 140 mm. Final label size depends on the bottle and will be confirmed after testing.
  - Minimal 500 labels and maximum 2000 labels on a roll
  - Only on roll, not on sheet
  - Inner diameter of roll core: Ø78 mm
  - Max. width of the roll (incl labels): Ø240 mm
  - Backing material not transparent due to sensors label machine
  - 1 label row on the roll, multiple label rows on 1 roll cannot be processed.